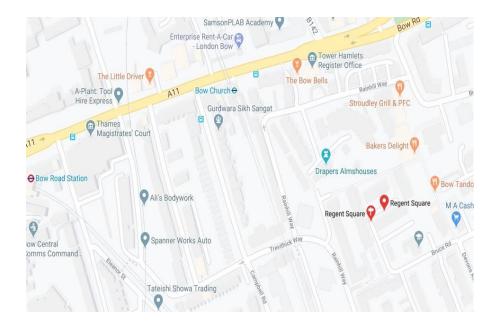

## Location

Built in 1972 and set within a private gated development surrounded by beautifully maintained communal gardens. Benefiting from secure off street parking, has long lease of 999 years, being conveniently located approximately 0.3 miles walking distance to both Bow Church DLR Station and Bow Road Station. Just off Bruce road with easy access to Bow Road.