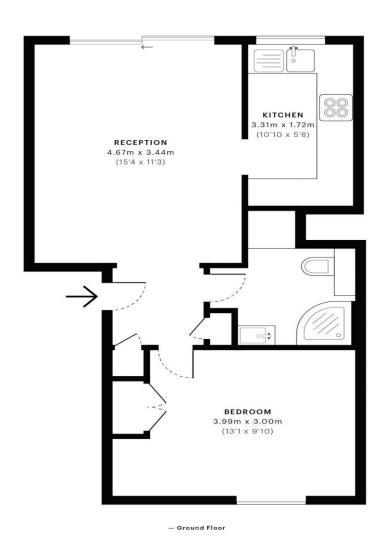

### Regent Square, E3

22/02/2020

20,208,448

**GROSS INTERNAL AREA** 42.0 Sqm / 452.2 Sqft

42.0 Sqm / 452.2 Sqft

40.4 Sqm / 434.3 Sqft

0.0 Sqm / 0.0 Sqft

Spec floor plans are produced in accordance with the Royal Institution of Chartered Surveyors' Property Measurement Standards. Plots and gardens are illustrative only and are excluded from all area calculations. Due to rounding, numbers may not add up precisely. All measurements shown for the individual room lengths and widths are the maximum points of measurements captured in the scan.

IPMS 3B RESIDENTIAL 42.2 Sqm / 454.5 Sqft IPMS 3C RESIDENTIAL 40.6 Sqm / 436.6 Sqft

SPEC ID 5e42edfce6f84a0c6c9dda7a